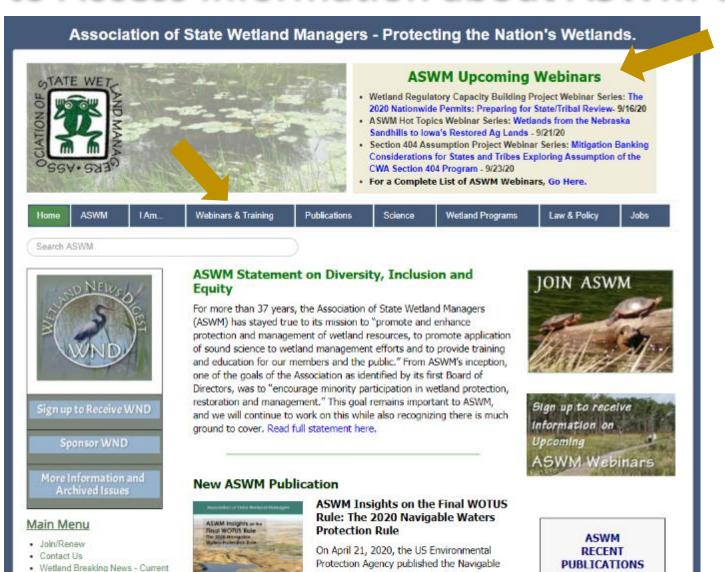

### How to Access Information about ASWM Webinars

Waters Protection Rule in the Federal

Register. The rule will come into effect on

better understand how the rule will change

June 22, 2020. To help states and tribes

mindination of Minters of the United Cont.

· ASWM Insights on the

Protection Rule

Final WOTUS Rule: The

2020 Navigable Waters

Weblnars

Wetlands One-Stop Mapping

### **ASWM Webinars**

(by Webinar Series)