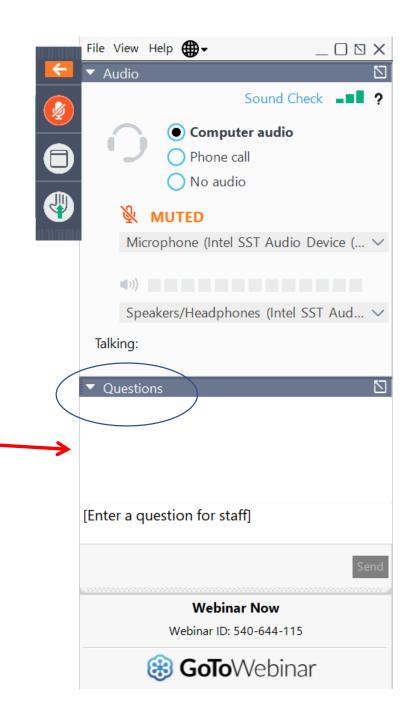

#### Welcome!

If you have any technical difficulties during the webinar you can send us a question in the webinar question box or call Laura at (207) 892-3399.

### Webinar Tech Tips

If you are using the telephone to listen to the webinar, please mute both your computer's microphone and speakers

Please submit your questions for the presenters via the question box.