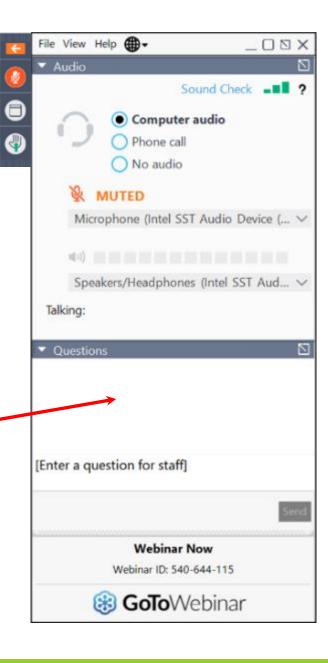

# Webinar Tech Tips

If you are using the telephone to listen to the webinar:

Please mute both your computer's microphone and speakers or it

will cause feedback.

#### **Questions?**

Please submit your questions for the presenters via the question box.

#### TIP:

Close out other non-essential programs on your desktop.