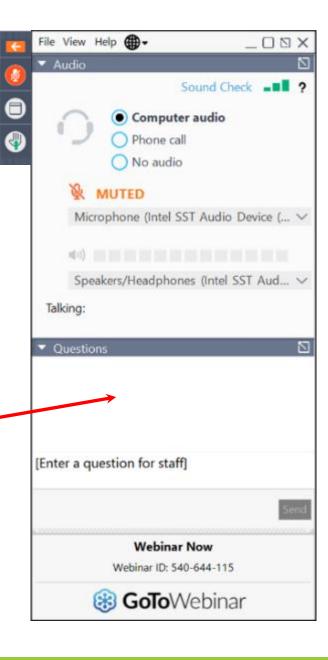

# Webinar Tech Tips

If you are using the telephone to listen to the webinar:

Please mute both your computer's microphone and speakers or it

will cause feedback.

#### **Questions?**

Please submit your questions for the presenters via the question box.

#### TIP:

Close out other non-essential programs on your desktop.